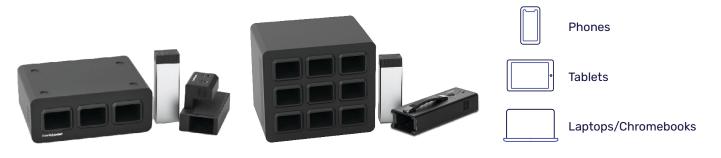

### **Bundles**

Available in clamp-on and portable 3-battery, 9-battery, and 12-battery bundles to best fit your school's needs.

**Compatibility** 

All power stations support charging for: